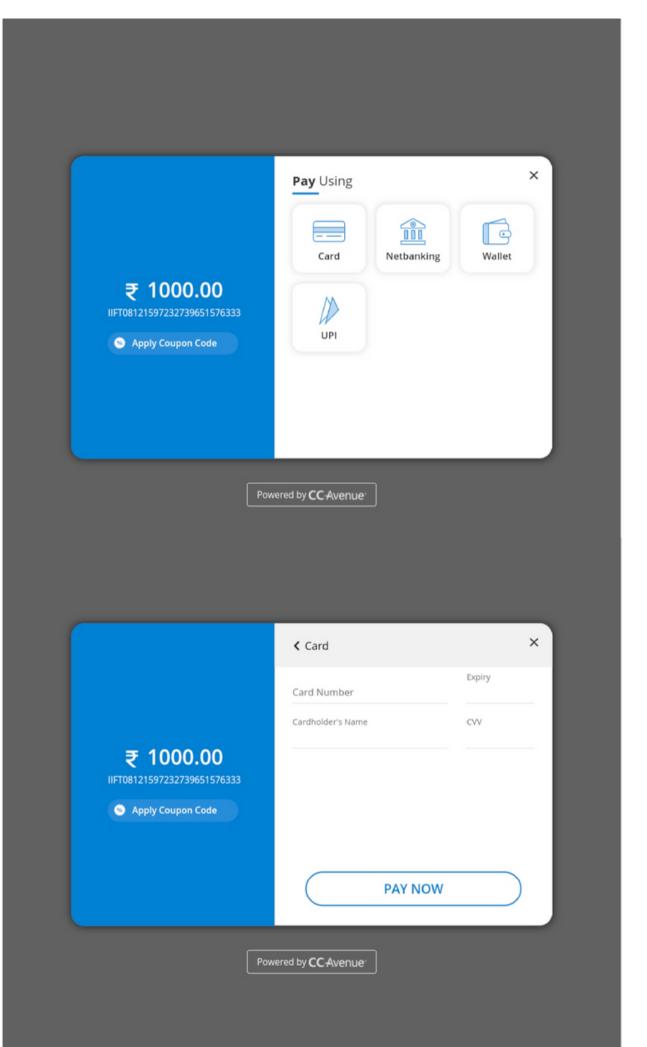

# WORLD-CLASS AND SECURED PAYMENT GATEWAY FOR SECURE TRANSACTIONS

#### **CHOOSE PAYMENT METHOD AS YOU LIKE**

ALL CARDS, WALLETS, NET-BANKING, UPI
PAYMENT METHODS ARE AVAILABLE WITH CCAvenue
PAYMENT GATEWAY

USE UPI AND DEBIT CARD TO CONDUCT GOOD AND FREQUENT TRANSACTIONS.