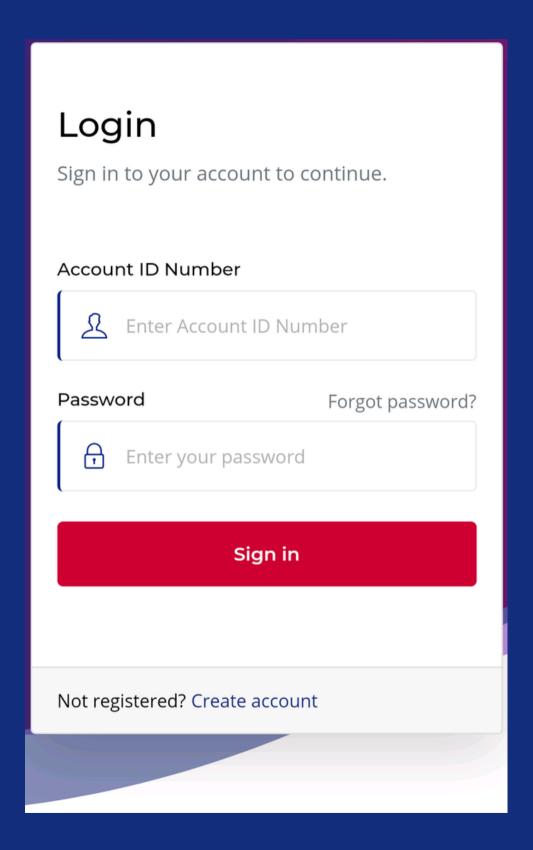

## LOGIN INTO YOUR ACCOUNT

ENTER THE ACCOUNT ID
NUMBER AND PASSWORD YOU
HAVE RECEIVED TO ENTER THE
ACCOUNT.