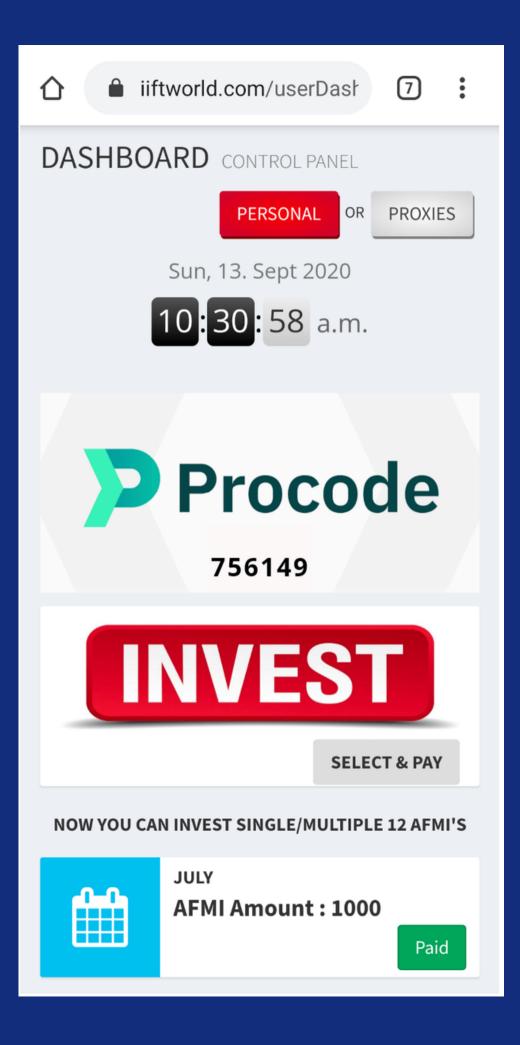

# PERSONAL DASHBOARD

WITH THE PERSONAL DASHBOARD YOU PAY OR INVEST ALL YOUR 12 AFMI. AND YOU SHOULD ANALYZE YOUR FINANCIAL BUSINESS WITH CHARTS. IN PERSONAL DASHBOARD YOU ALSO VIEW INVOICE DETAILS OF YOUR TRANSACTIONS.