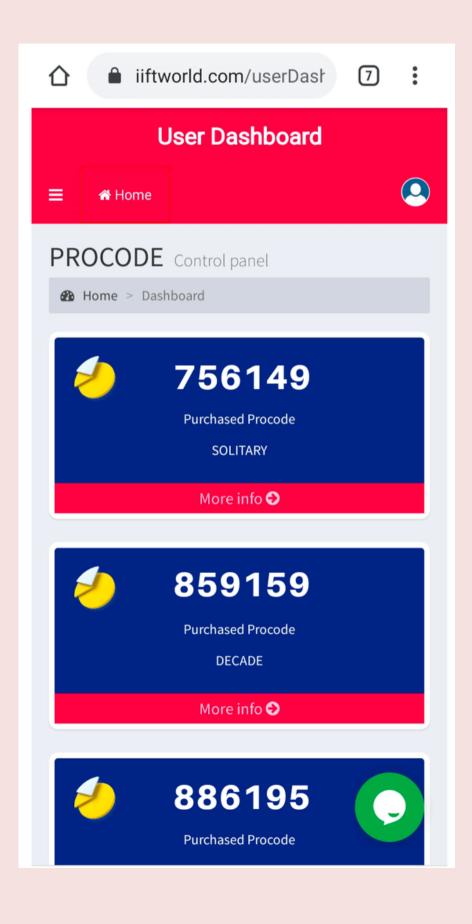

### Controlling Procode Dashboard Panel

SELECT THE PROCODE YOU GENERATED THAT YOU WANT TO OPEN OR EXPLORE.

To get more information on Procode, click on the More Info button inside the frame, it will ask you to choose the Procode Dashboard.