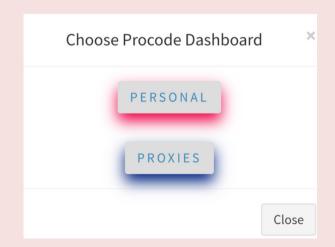

### Controlling Procode Dashboard Panel

SELECT THE PROCODE YOU GENERATED THAT YOU WANT TO OPEN OR EXPLORE.

To get more information on Procode, click on the More Info button inside the frame, it will ask you to choose the Procode Dashboard.

#### PERSONAL OR PROXIES