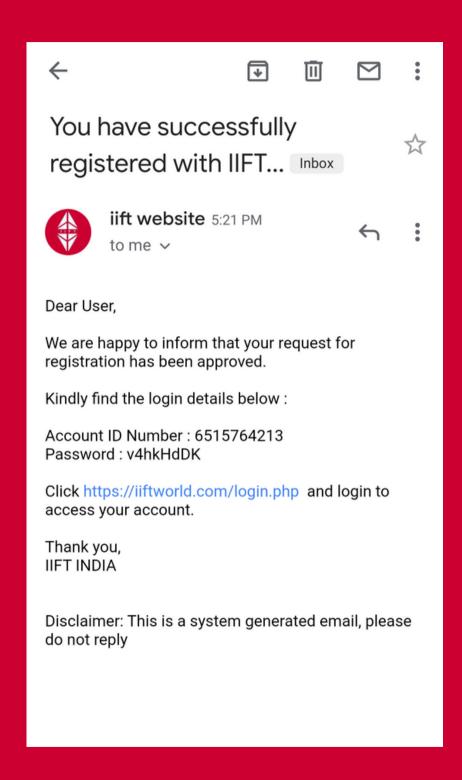

### **AFTER SUCCESSFULLY REGISTERED**

YOU WILL HAVE RECEIVED A MAIL AND OR SMS WITH A NEW ACCOUNT ID NUMBER AND PASSWORD.

COPY LOGIN CREDENTIALS AND GO TO

LOGIN PAGEHOME > LOGIN