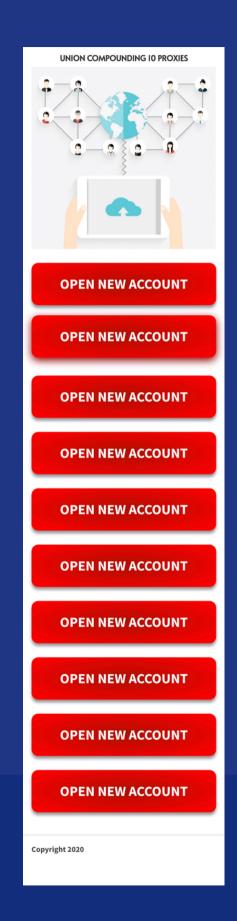

## PROXIES DASHBOARD

IN THE PROXIES DASHBOARD, YOU GET 10 NEW OPEN NEW ACCOUNT BUTTONS TO BUILD UNION COMPOUNDING. WHEN YOU CLICK ON ONE OF THESE BUTTONS, IT ASKS YOU TO CHOOSE SEND AND FILL-UP. WHEN YOU CLICK ON THE SEND BUTTON. SO THIS GENERATES A LINK THAT YOU CAN SEND TO YOUR CLIENT INVESTOR AND AFTER OPENING THAT LINK, HE CAN FILL ALL HIS DETAILS IN THERE AS SOON AS HE IS SUCCESSFULLY REGISTERED, HE IS SHOWED AS A UNION PROXY WITH YOU. IF YOU CLICK ON THE FILL-UP BUTTON, THEN YOU CAN FILL YOUR CLIENT OR INVESTOR DETAILS YOURSELF.

MAIN PROXY: 10 PROXIES UNION COMPOUNDING

Financial Business Guide Tour