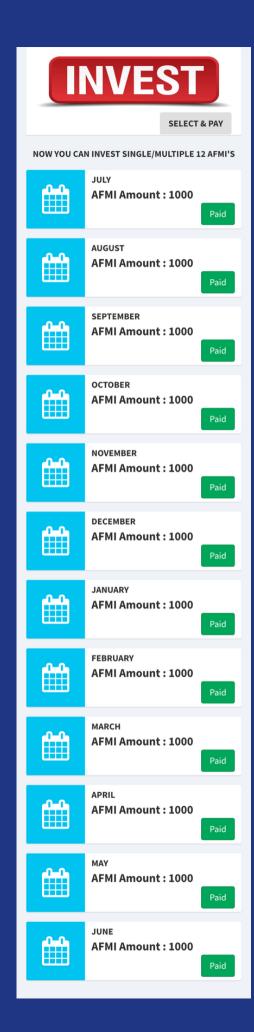

# AFTER CLICK ON BUY BUY BUTTON

THE SYSTEM CONVERTS THE PURCHASED PLAN INTO A PRO CODE DASHBOARD WHERE YOU CAN FILL ALL YOUR AFMI'S AND BUILD UNION COMPOUNDING WITH THE HELP OF INVESTORS.

# PERSONAL DASHBOARD

WITH THE PERSONAL DASHBOARD YOU PAY OR INVEST ALL YOUR 12 AFMI. AND YOU SHOULD ANALYZE YOUR FINANCIAL BUSINESS WITH CHARTS. IN PERSONAL DASHBOARD YOU ALSO VIEW INVOICE DETAILS OF YOUR TRANSACTIONS.