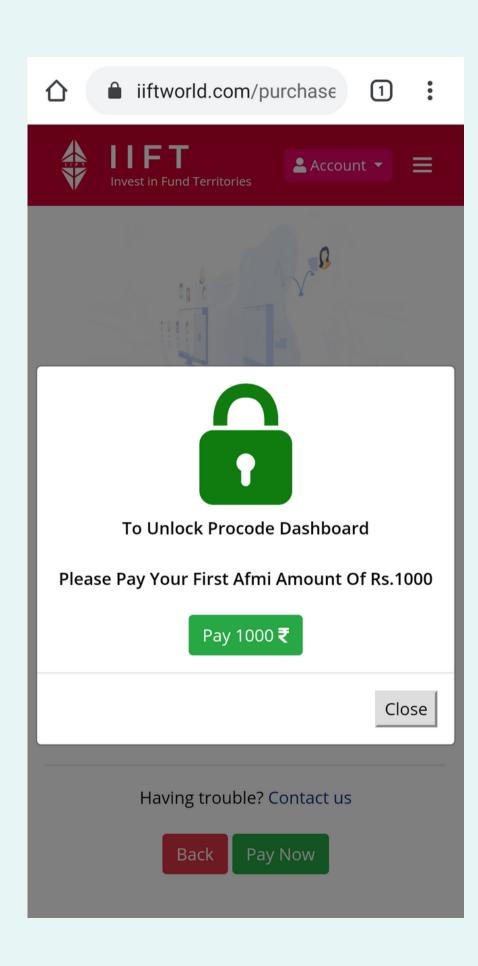

# SELECT THE PLAN & PRODUCT AND INVEST IN IT.

How much you want to invest, now plan how much you can invest.

CLICK ON BUY BUTTON; SYSTEM GENERATE YOUR PURCHASE AS A PROCODE DASHBOARD...

# AFTER CLICK ON BUY BUY BUTTON

THE SYSTEM CONVERTS THE PURCHASED PLAN INTO A PRO CODE DASHBOARD WHERE YOU CAN FILL ALL YOUR AFMI'S AND BUILD UNION COMPOUNDING WITH THE HELP OF INVESTORS.