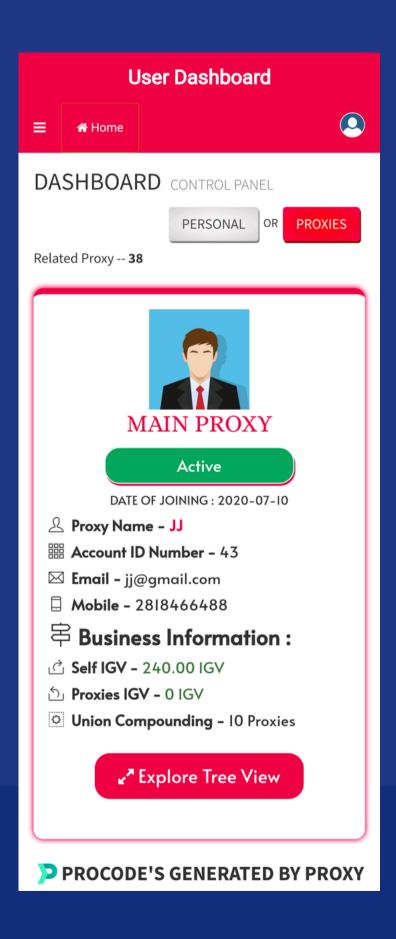

### Controlling Procode Dashboard Panel

SELECT THE PROCODE YOU GENERATED THAT YOU WANT TO OPEN OR EXPLORE.

To get more information on Procode, click on the More Info button inside the frame, it will ask you to choose the Procode Dashboard.

#### PERSONAL OR PROXIES

You are the main proxy. You can view the financial business details of your union proxies by clicking the explorer tree view button or with the search option.

AFTER OPENING THE
ACCOUNT, YOUR PROXY
WILL APPEAR IN FRONT
OF YOU IN THE FORM OF
UNION PROXY FRAME.