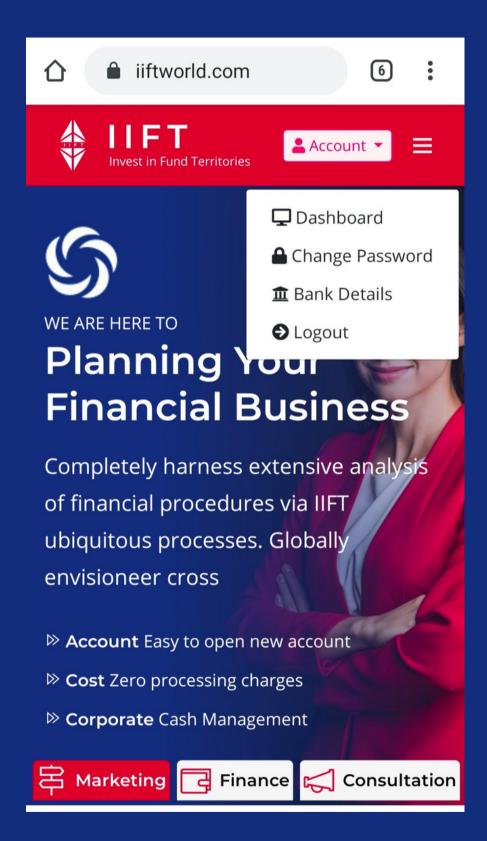

#### **DASHBOARD**

Choose Dashboard to operate your pro code dashboard panel...

#### **BANK DETAILS**

Submit your bank details for process return and commission...

#### **CHANGE PASSWORD**

You can change your password directly on the home interface.

#### LOGOUT

Choose Logout for exit from User Dashboard.

Financial Business Guide Tour