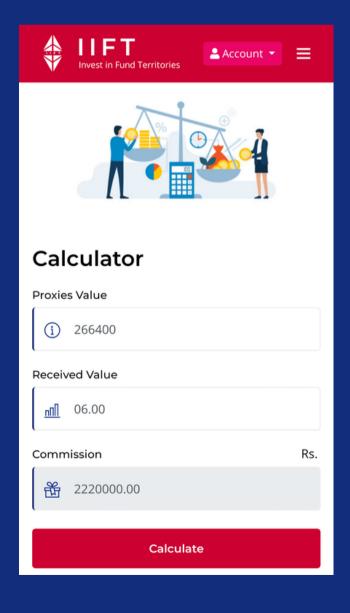

### **MAIN PROXY**

Suppose Main Proxy Purchase SOLITARY Plan **BUILD 10 PROXIES UNION COMPOUNDING** HIGHEST EARNING VALUE- 32,00,000

CALCULATE MAIN PROXY TOTAL R & C

22,20,000 INR

### 1000 **UNION PROXY**

Suppose All Proxy Have Purchase SOLITARY Plan And Build 10 Proxies Union Compounding **TOTAL UNION PROXY 1110** 

**EACH UNION PROXY GENERATE 240 IGV** 

> 1110\*240=266,400 **IGV**

**MAIN PROXY TOTAL RETURN AND COMMISSION** = 22,20,000 INR

Financial Business Guide Tour