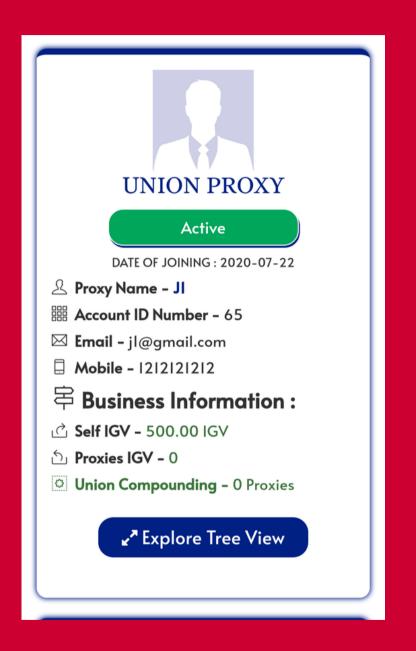

You are the main proxy. You can view the financial business details of your union proxies by clicking the explorer tree view button or with the search option.

AFTER OPENING THE
ACCOUNT, YOUR PROXY
WILL APPEAR IN FRONT
OF YOU IN THE FORM OF
UNION PROXY FRAME.

### **UNION PROXY**

Suppose All Proxy Have Purchase SOLITARY Plan And Build 10 Proxies Union Compounding